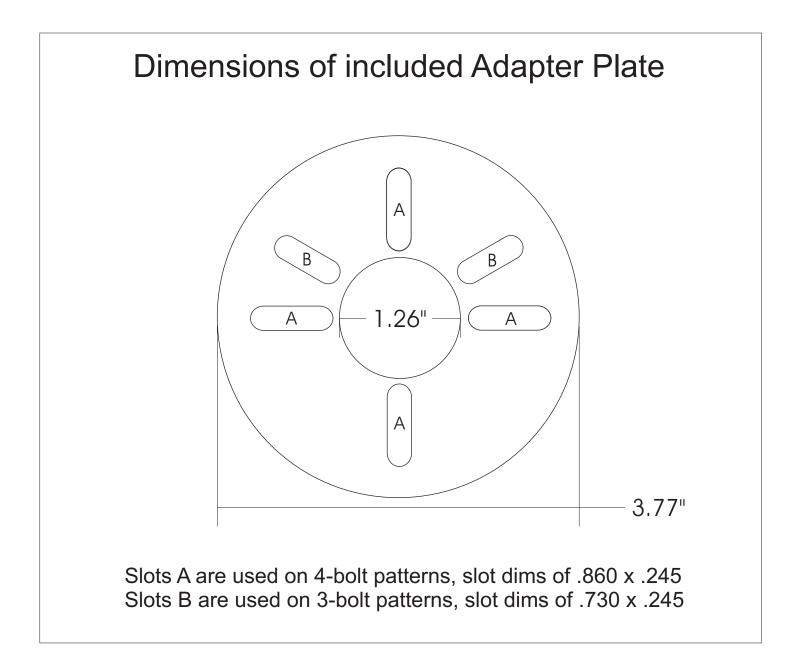

Multitools fit all popular brands of grinders with bolt-on type wheel guards using the standard adapter. We recommend at least 1/3 HP minimum power high quality grinder for the MT362, 1/2 HP minimum for the MT482, and 1 HP minimum for the MT364 and MT484 models. Shaft size must be 1/2" or 5/8" (drive drum can be bored by customer for larger shafts up to 3/4"). An instruction manual and fitting kit, including the universal adapter with radial slots as seen below, are included. Multitools will NOT fit a grinder with heavy cast wheel guards if the guards are used to retain the spindle bearings.